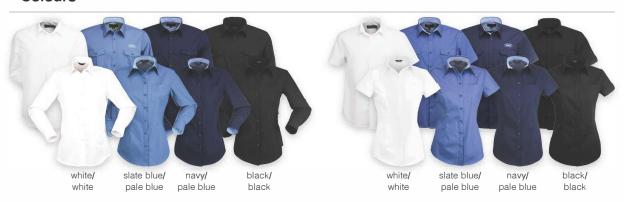

## Colours

Weights and measurements are approximate and for guidance only.

| Mens (Modern fit)     |    |      |    | S    | M  | L  | XL   | 2XL  | 3XL | 5XL |
|-----------------------|----|------|----|------|----|----|------|------|-----|-----|
| Half Chest (cm):      |    |      |    | 54   | 57 | 60 | 63.5 | 67   | 71  | 79  |
| Ladies (Tailored fit) | 8  | 10   | 12 | 14   | 16 | 18 | 20   | 22   | 24  | 26  |
| Half Chest (cm):      | 47 | 49.5 | 52 | 54.5 | 57 | 60 | 63   | 65.5 | 68  | 71  |