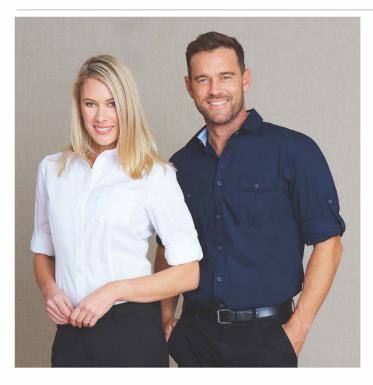

## HOSPITALITY NANO SHIRT

2034L MENS LONG SLEEVE 2034S MENS SHORT SLEEVE 2134L LADIES LONG SLEEVE 2134S LADIES SHORT SLEEVE

## **STAIN REPELLENT**

- Breathable 55% Cotton 45% Polyester Nano-Gear fabric
- Stain repellent
- Easy care
- Extremely comfortable even at the end of a long day
- Twin chest flap pockets on mens style
- Roll-up sleeve with button and inside tab
- Navy and slate blue shirts feature contrast inside collar and cuff
- Ladies style features waist and bust darts

Comfortable to wear and made of rich cotton Nano-Gear@ offers the benefit of being totally stain repellant – even red wine slides right off! easy care and breathable, Nano-Gear@ is ideal for corporate uniforms.